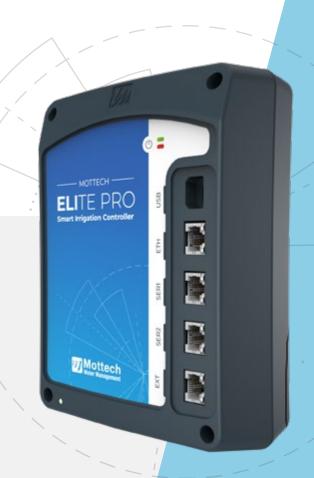

## Connectivity

- USB
- Ethernet
- RS232 \* 2
- External port
- Built-in Wi-Fi & BT