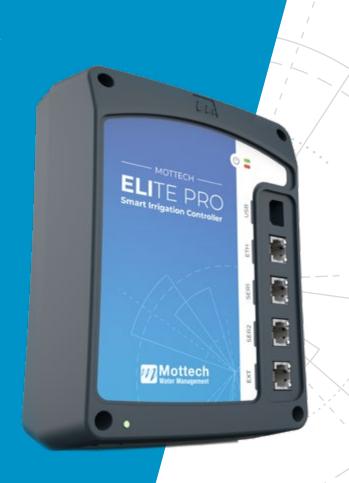

## Connectivity

- USB
- Ethernet
- RS232 \* 2
- External port
- Built-in Wi-Fi & BT